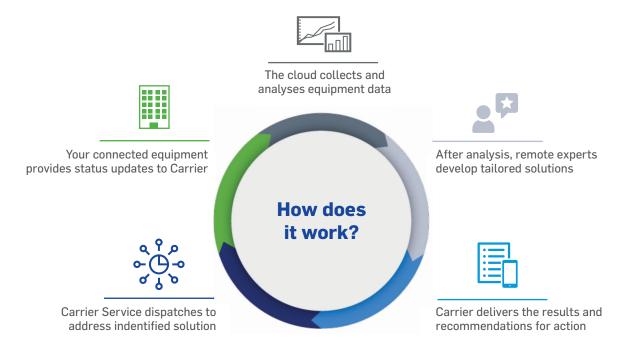

## **ABOUND** HVAC Performance

Improve productivity with real-time machine health notifications and analytics for connected HVAC assets providing data-on-demand on mobile & web

#### က္ခြဲး CORE

Empower BluEdge<sup>®</sup> teams with digital tools and dashboards to **monitor** your HVAC assets

### 

Remote experts **analyse** data to deliver proactive health and performance insights

### 🔂 ELITE

Predictive analytics and dispatch to **optimise** key outcomes

**Demonstrated maintenance** – Charts and diagrams visualisation to substantiate the maintenance necessity and imapct

24/7 remote monitoring – Continuous remote analysis to anticipate and reduce unplanned downtime