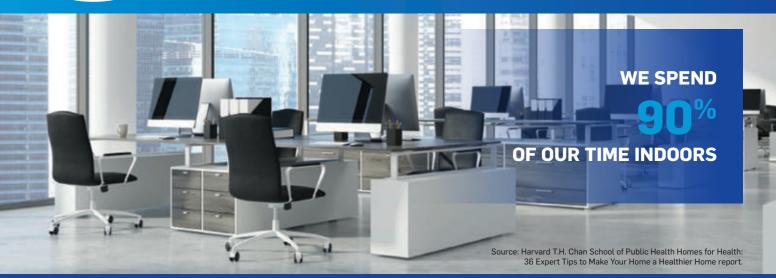

# THE ROI OF HEALTHY BUILDINGS

## **Costs Savings**

due to reduction of 4 sick days per employee per year and 27% reduction in turnover

# **Employee Productivity**

decrease in employee

absenteeism

# **Employee Satisfaction**

30%\*

increase in employees who feel productive in their space

Sources: Credit Suisse, World Green Building Council, Expert Insights, March 2021. \*WELL-Certified office buildings focused on IAQ.