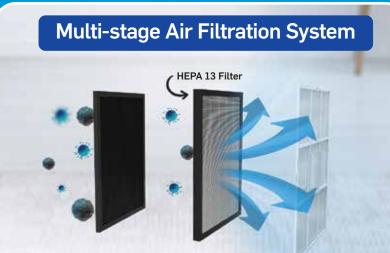

## **GET CLEANER AIR** WITHOUT ANY **COMPROMISE.**

Includes CuS (Copper sulfide) which gives it Anti-Virus\* properties

H13 HEPA Grade Filter Effectively removes airborne pathogens and PM 2.5 particles.

\*Tested with Influenza virus A (H3N2): 99.99% reduction Korea Testing & Research Institute

- Ventilation alert which sends reminder upon
- PM 2.5, VOC and CO2 sensor with display indicator
- 18-level speed control which allows flexible fan