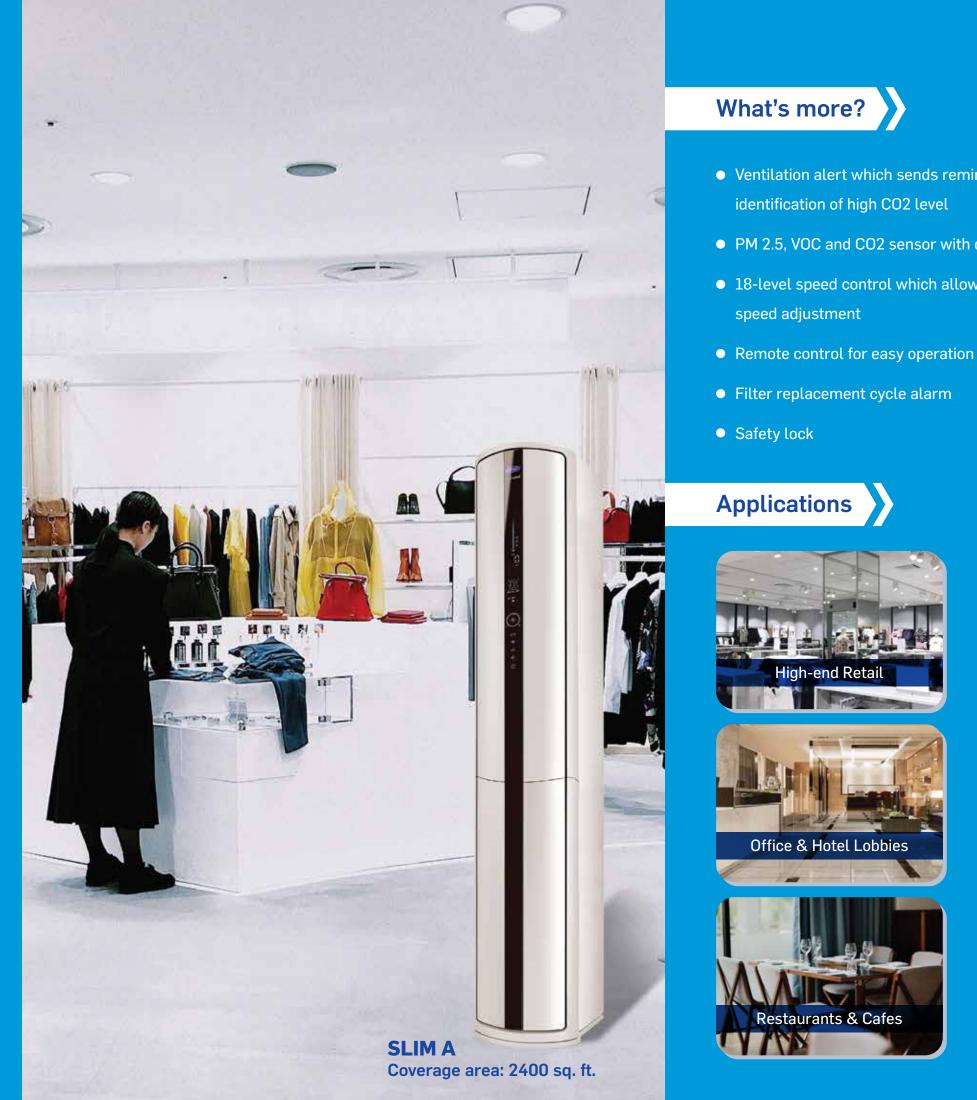

# Where Performance Meets Elegance Slim A Air Purifier

Experience cleaner air for improved living.

Coverage Area: 2400 sq. ft.

Aesthetics Elegant design to complement the tasteful surroundings.

**Smart Auto Mode** Automatically adjusts the required air flow based on the built-in air quality sensor.

**Power Efficient** Low power consumption with BLDC motor.

\*Tested with Influenza virus A (H3N2): 99.99% reduction Korea Testing & Research Institute

- Ventilation alert which sends reminder upon
- PM 2.5, VOC and CO2 sensor with display indicator
- 18-level speed control which allows flexible fan