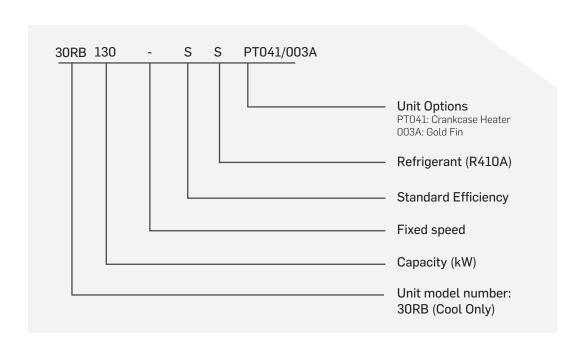

### 30RB MODULAR AIR-COOLED SCROLL CHILLER

Introducing the all-new range of modular air-cooled chillers — now designed and manufactured in India.

Crafted with over a century's expertise in HVAC solutions, the Carrier 30RB Modular Air-Cooled Scroll Chiller delivers high-performance cooling with an efficient design and versatile integration options. What's more, with a combined capacity of up to 1,952 kW, it ensures enhanced adaptability across a wide range of customer requirements.

# **TECHNICAL SPECIFICATIONS**

| Model                            |                           |         | 30RB065-SS                                  | 30RB130-SS            |
|----------------------------------|---------------------------|---------|---------------------------------------------|-----------------------|
| Product                          | Туре                      |         | Modular (Up to 16 units per module)         |                       |
| Cooling                          | Cooling Capacity          | kW      | 63                                          | 122                   |
|                                  | Cooling Capacity          | TR      | 18                                          | 35                    |
| Refrigerant                      | Туре                      | -       | R410A                                       |                       |
| Power Supply                     |                           | V-ph-Hz | 400-3-50                                    | 400-3-50              |
| Capacity Modulation              |                           | %       | 0-50-100                                    | 0-25-50-75-100        |
| Compressor                       | Туре                      |         | Hermetic Scroll Compressor                  |                       |
|                                  | Quantity                  |         | 2                                           | 4                     |
| Evaporator                       | Туре                      |         | High-Efficiency Shell & Tube Heat Exchanger |                       |
|                                  | Water Flow                | m³/h    | 10.8                                        | 21                    |
|                                  | Connection pipe dimension | -       | DN50 (Flange)                               | DN80 (Flange)         |
| Fan                              | Туре                      |         | Axial Fan                                   |                       |
| Unit Dimensions (L x W x H)      |                           | mm      | 2,240 x 1,150 x 2,195                       | 2,240 x 1,245 x 2,240 |
| Packaging Dimensions (L x W x H) |                           | mm      | 2,300 x 1,196 x 2,305                       | 2,300 x 1,315 x 2,350 |
| Net Weight                       |                           | kg      | 750                                         | 1,110                 |
| Operating Weight                 |                           | kg      | 790                                         | 1,178                 |