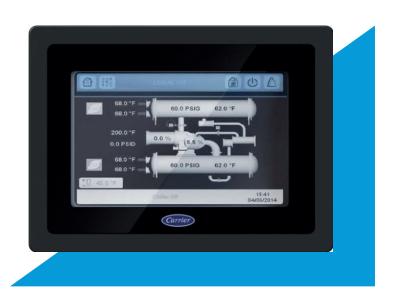

### **CARRIER SmartVu™ CONTROL SYSTEM**

SmartVu<sup>TM</sup> is an integrated, dynamic and intelligent touch-screen system for enhanced equipment and system management. It is equipped with several features designed to deliver productivity, connectivity and efficiency.

#### **FEATURES**

Intuitive touch-screen interface

Smart data collection for optimised chiller system

Customisable menu for different users

DCT for simplified service operations

Time scheduling for reduced energy bills

Night mode for silent operation

### INTELLIGENT REMOTE MANAGEMENT

Supports CCN, BACnet IP, Modbus TCP/IP and Modbus RTU protocols

Intelligent protocol module Wi-Fi

Carrier Smart Service based on Big Data Processing