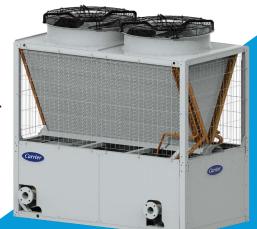

### 30RB MODULAR AIR-COOLED SCROLL CHILLER

Introducing the all-new range of modular air-cooled chillers — now designed and manufactured in India.

Crafted with over a century's expertise in HVAC solutions, the Carrier 30RB Modular Air-Cooled Scroll Chiller delivers high-performance cooling with an efficient design and versatile integration options. What's more, with a combined capacity of up to 1,952 kW, it ensures enhanced adaptability across a wide range of customer requirements.