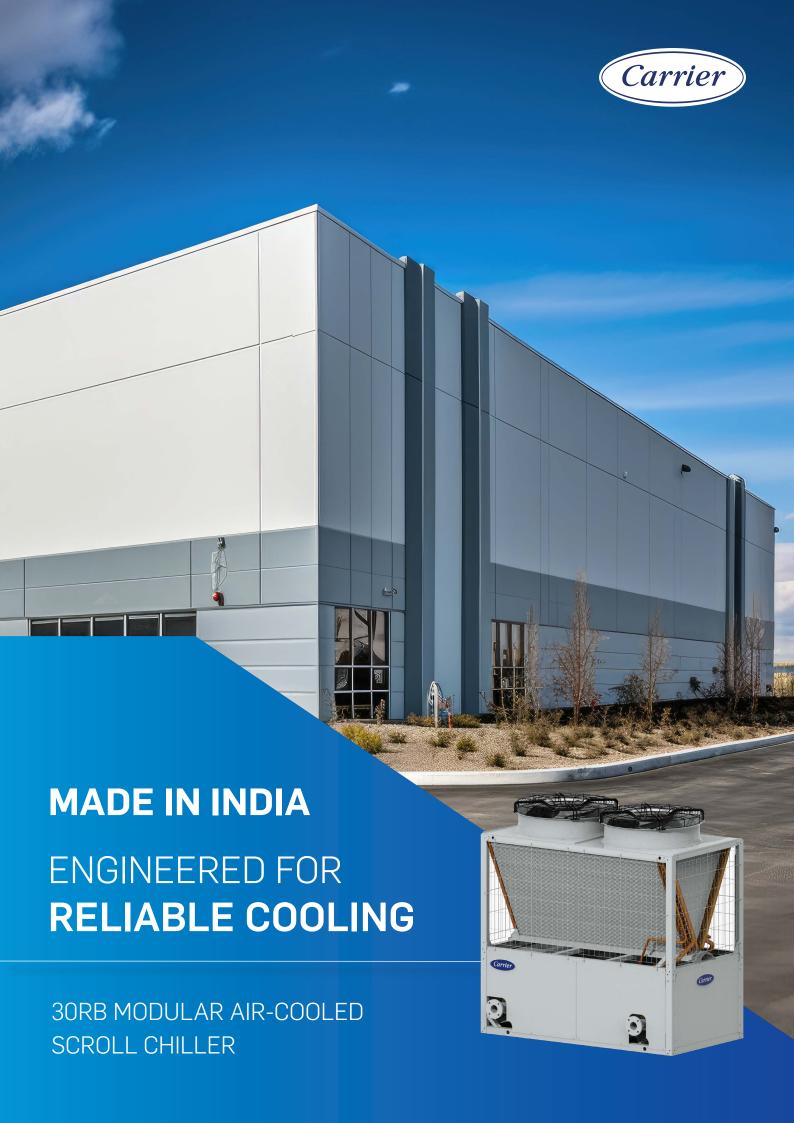

### 30RB MODULAR AIR-COOLED SCROLL CHILLER

Introducing the all-new range of modular air-cooled chillers — now designed and manufactured in India.

Crafted with over a century's expertise in HVAC solutions, the Carrier 30RB Modular Air-Cooled Scroll Chiller delivers high-performance cooling with an efficient design and versatile integration options. What's more, with a combined capacity of up to 1,952 kW, it ensures enhanced adaptability across a wide range of customer requirements.