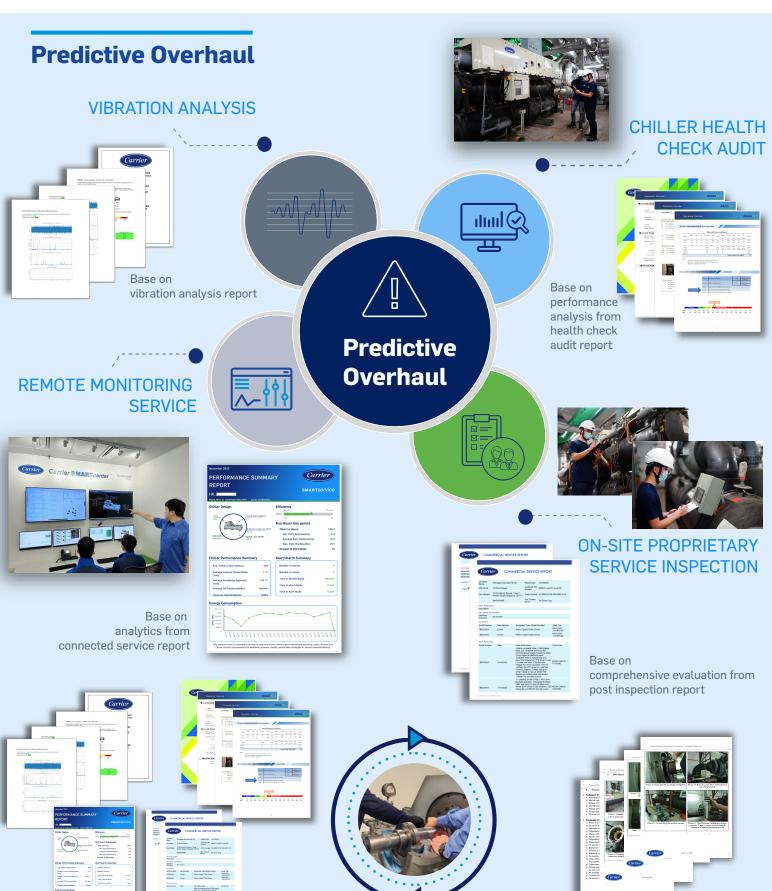

## **Preventive Overhaul**

Bundle with Carrier Service Agreement to get comprehensive coverage of your HVAC equipment. Contact Carrier Sales Representatives for price and details.

Carrier Factory's recommended overhaul intervals

**SERVICE** 

**REPORTS** 

Overhaul inspection to determine worn components

to avoid expensive breakdown

Replace worn parts

**Thrust** pearing wear

PRE OVERHAUL

POST OVERHAUL