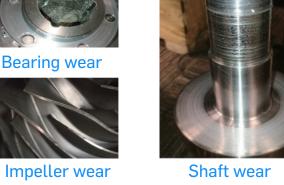

### **A Comprehensive Look Inside Your Equipment**

Each overhaul includes evaluation and reconditioning of your equipment to continue optimal operation. A typical chiller overhaul might include:

- Tolerance Check
- Calibration
- **Bearing Inspection**
- Oil Analysis
- Shaft Alignment

**SERVICE** 

**REPORTS** 

Overhaul inspection to determine worn components

to avoid expensive breakdown

Replace worn parts

**Thrust** pearing wear

PRE OVERHAUL

POST OVERHAUL