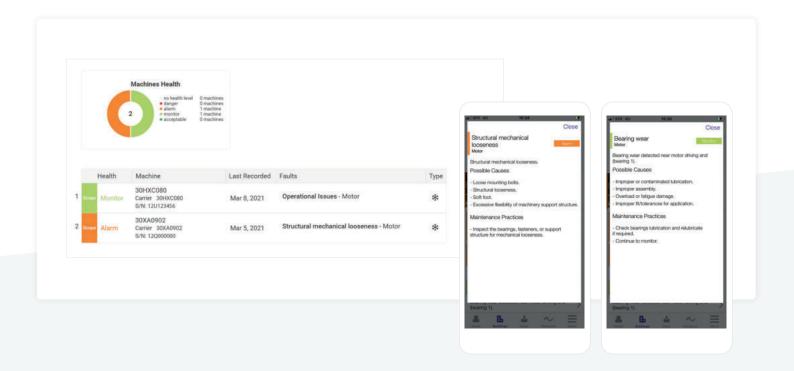

Built on the idea that each machine has a unique acoustic fingerprint, the AI-based diagnostic solution listens to your rotating assets, analyzes the data and provides accurate and actionable diagnostics in-house. The Auguscope™ portable diagnostics solution by Augury delivers machine diagnostics expertise in the palm of the technician's hand. The initial machine health analysis is performed within minutes, with verified prescriptive diagnostics and maintenance recommendations summarized in a report within 72 hours.

### Advanced machine learning algorithm providing real-time actionable insights

With over 80,000 machines in Augury's database, Augury's technology delivers ground truth information on the state of your equipment. Machine data becomes actionable with an insight engine that recommends the appropriate actions and maintenance practices.