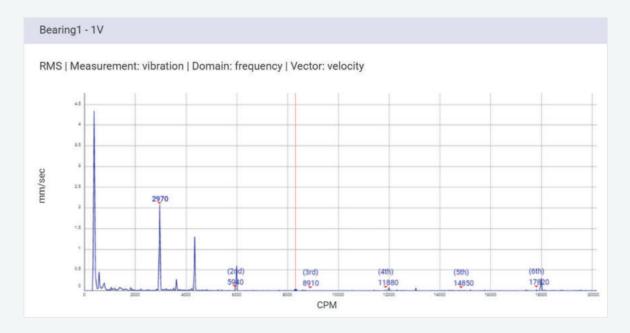

Built on the idea that each machine has a unique acoustic fingerprint, the AI-based diagnostic solution listens to your rotating assets, analyzes the data and provides accurate and actionable diagnostics in-house. The Auguscope™ portable diagnostics solution by Augury delivers machine diagnostics expertise in the palm of the technician's hand. The initial machine health analysis is performed within minutes, with verified prescriptive diagnostics and maintenance recommendations summarized in a report within 72 hours.

### Advanced machine learning algorithm providing real-time actionable insights

With over 80,000 machines in Augury's database, Augury's technology delivers ground truth information on the state of your equipment. Machine data becomes actionable with an insight engine that recommends the appropriate actions and maintenance practices.