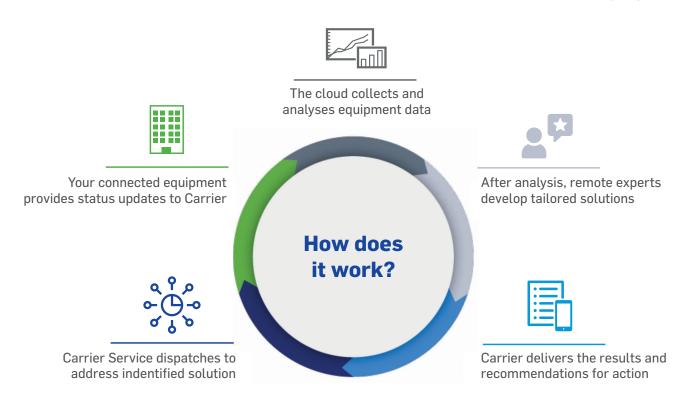

With your BluEdge service agreement, enabled by **Abound HVAC Performance**, both you and our highly trained team will gain visibility, access expert advice and effectively optimise the lifecycle outcomes of HVAC systems.

Improve productivity with real-time machine health notifications and analytics for connected HVAC assets providing data-on-demand on mobile & web

24/7 remote monitoring – Continuous remote analysis to anticipate and reduce unplanned downtime

Advanced Analytics\* - Cloud-based algorithms that help to manage, predict and optimise your equipment health and performance