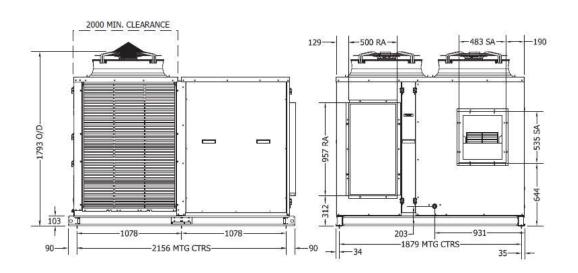

# **55 KW PACKAGE UNIT**

Unit Arrangement - Dimensions are Approximate

### **EQUIPMENT DATA**

Model(s) OPA\_550RKTB01

SHIPPING DATA

Shipping Weight 899KG

**Dimensions** 2156mm L x 1879mm W x 1793mm H

**Leveling Required** Within 20mm per 3M.

**Installed Clearances** 1.5M (sides), 1.2M (electrical)