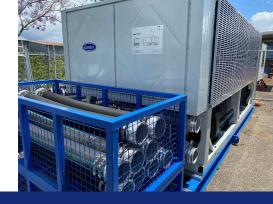

## 432 KW AIR COOLED HEAT PUMP

Unit Arrangement - Dimensions are Approximate

| EQUIPMENT DATA    |                                |
|-------------------|--------------------------------|
| Model             | 30RQ432                        |
| SHIPPING DATA     |                                |
| Operating Weight  | 4718 KG                        |
| Dimensions        | 5396mm L x 2253mm W x 2537mm H |
| Leveling Required | Within 20mm per 3M.            |