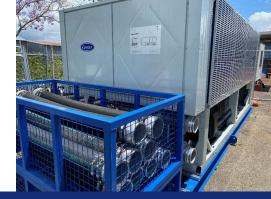

**24-HOUR HOTLINE 1300 130 750** 



# **400 KW AIR COOLED CHILLER**

Unit Arrangement - Dimensions are Approximate

# **GENERAL DESCRIPTION AND FEATURES**

Ready for operation with minimal setup

Carrier Smart Service remote monitoring.

Single point power connection

Inbuilt Water Pump

BacNET/IP control connection

High ambient temperature operation to 35°C

Operating split up to 9°C TD for process applications

# **EQUIPMENT DATA**

Model 30RB402C

**SHIPPING DATA** 

Operating Weight 3624 KG

**Dimensions** 3604mm L x 2253mm W x 2417mm H

**Leveling Required** Within 20mm per 3M.

# **MECHANICAL DATA**

Water Connections Victaulic/Flanged

Pressure Drop 68.6 kPa
Static Head at pump 240.1 kPa

Minimum Load 80KW

Water Flow 17.35 L/S

Circuits / Compressors 3 / 3

Refrigerant / Charge R410a

# **ELECTRICAL DATA**

Voltag