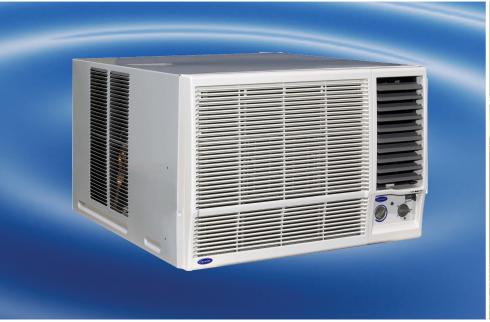

## Window Room Air Conditioner 51HSD

## **Features**

High ambient operation

Four way air distribution system

Three speed air control system

Drip free condenser up to 70% humidity

Low noise level

Easy panel cleaning